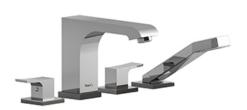

4-piece deck-mount tub filler with hand shower **ZO12** 

## **Descriptions**

- 1-jet hand shower/scale-free
- Ceramic cartridge
- Drilling holes diameter =  $4x \cdot 1 \cdot 1/4 \cdot (32mm)$
- G½" inlet male