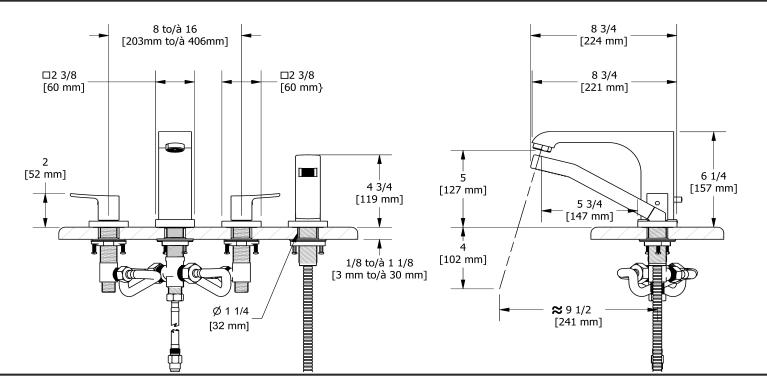

## **Descriptions**

- 1-jet hand shower/scale-free
- Ceramic cartridge
- Drilling holes diameter =  $4x \cdot 1 \cdot 1/4 \cdot (32mm)$
- G½" inlet male