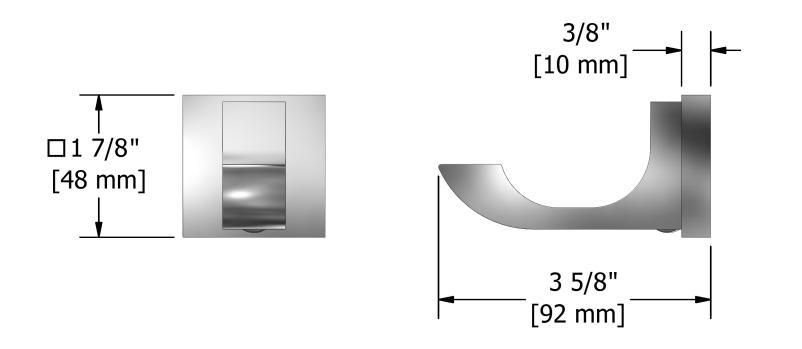

**ZO0** 

# Specifications

# **Description**

• 4 anchor points

# Available colors

- C : Chrome
- BN : Brushed Nickel (PVD)
- PN : Polished Nickel (PVD)





#### Sizes, models and finishes may differ from thoses presented.

# Warranty

This **Riobel Inc.** product you have purchased carries a Limited Lifetime Warranty on the chrome, PVD finish, blacks and all working parts and is guaranteed from the initial purchase date against all <u>manufacturing defects</u>. All other finishes, including plastic components, are guaranteed for one year. All electric and/or electronic parts are covered by a 5-year limited warranty.

### **Customer Service**

Ontario, West Canada : 888-287-5354 Quebec, Maritimes, United States : 866-473-8442