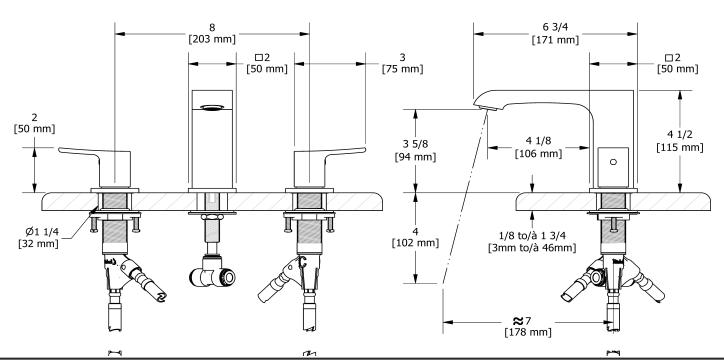

# **Specifications**

## **Descriptions**

- Ceramic cartridge
- Push drain
- 3/8" speedway compression

### Available colors

- C : Chrome
- BN: Brushed Nickel (PVD)
- PN: Polished Nickel (PVD)

#### Available flows

- 4.5 L/min, 1.2 gpm (US) 60psi \*
- 1.9 L/min, 0.5 gpm (US) 60psi ( **ZO08-05** )
- 3.7 L/min, 1 gpm (US) 60psi ( **ZO08-10** )

\*EPA certification applicable to the indicated model only\*

#### **Certifications**

- CSA B125.1
- NSF/ANSI standard 61 and 372
- ASME A112.18.1
- CMR248 Approval
- ADA



Sizes, models and finishes may differ from thoses presented.

#### Warranty

This **Riobel Inc.** product you have purchased carries a Limited Lifetime Warranty on the chrome, PVD finish, blacks and all working parts and is guaranteed from the initial purchase date against all manufacturing defects. All other finishes, including plastic components, are guaranteed for one year. All electric and/or electronic parts are covered by a 5-year limited warranty.

#### **Customer Service**

Ontario, West Canada: 888-287-5354 Quebec, Maritimes, United States: 866-473-8442