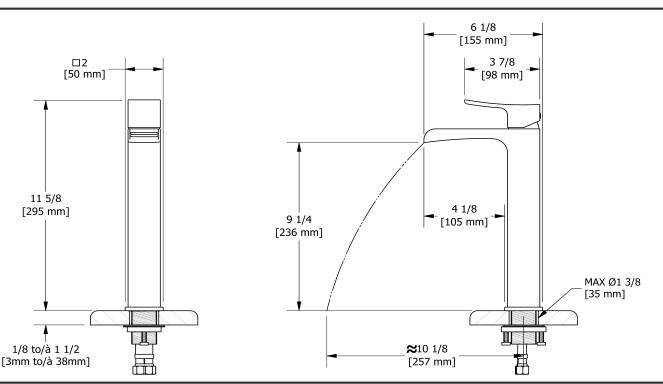

# **Specifications**

# **Descriptions**

- Ceramic cartridge
- 3/8" speedway compression
- No drain