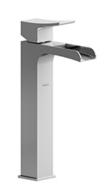

Single hole lavatory open spout faucet **ZLOP01** 

# **Descriptions**

- Ceramic cartridge
- 3/8" speedway compression
- No drain