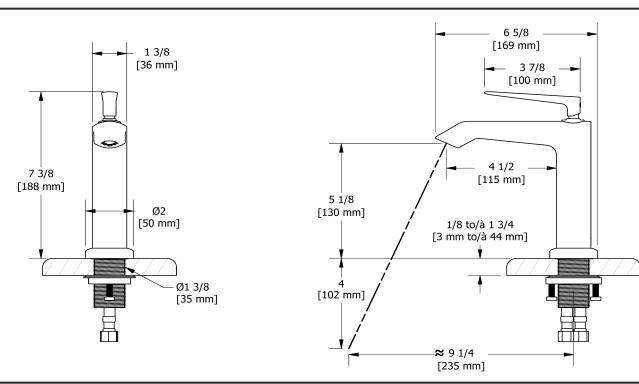

Single hole lavatory faucet **VYS01** 





# **Descriptions**

- Push drain
- Ceramic cartridge
- 3/8" speedway compression

### Available colors

• C : Chrome

## Available flows

- 3.7 L/min, 1 gpm (US) 60psi
- 1.9 L/min, 0.5 gpm (US) 60psi ( **VYS01-05** )

### **Certifications**

- CSA B125.1
- NSF/ANSI standard 61 and 372
- ASME A112.18.1
- CMR248 Approval
- ADA





Sizes, models and finishes may differ from thoses presented.

### Warranty

This Riobel Inc. product you have purchased carries a Limited Lifetime Warranty on the chrome, PVD finish, blacks and all working parts and is guaranteed from the initial purchase date against all manufacturing defects. All other finishes, including plastic components, are guaranteed for one year. All electric and/or electronic parts are covered by a 5-year limited warranty. The warranty offered on our products will be honored only if the installation is performed by a certified master plumber.

#### **Customer Care**

Phone (800) 777 - 9762 | Email: customercare@houseofrohl.com | Website: houseofrohl.com/support/contact-us