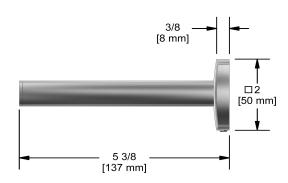

# **Specifications**

# **Description**

• 2 anchor points

## **Available colors**

• C : Chrome







Sizes, models and finishes may differ from thoses presented.

#### Warranty

This **Riobel Inc.** product you have purchased carries a Limited Lifetime Warranty on the chrome, PVD finish, blacks and all working parts and is guaranteed from the initial purchase date against all manufacturing defects. All other finishes, including plastic components, are guaranteed for one year. All electric and/or electronic parts are covered by a 5-year limited warranty.

### **Customer Service**

Ontario, West Canada: 888-287-5354 Quebec, Maritimes, United States: 866-473-8442