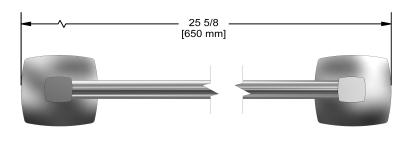

# **Specifications**

# **Description**

• 2 anchor points

## **Available colors**

• C : Chrome







Sizes, models and finishes may differ from thoses presented.

#### Warranty

This **Riobel Inc.** product you have purchased carries a Limited Lifetime Warranty on the chrome, PVD finish, blacks and all working parts and is guaranteed from the initial purchase date against all manufacturing defects. All other finishes, including plastic components, are guaranteed for one year. All electric and/or electronic parts are covered by a 5-year limited warranty.

### **Customer Service**

Ontario, West Canada: 888-287-5354 Quebec, Maritimes, United States: 866-473-8442