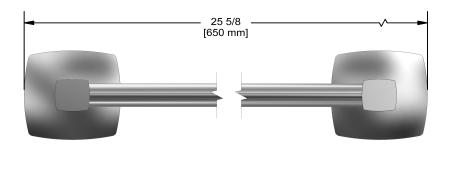

# **Specifications**

## **Description**

• 2 anchor points

## Available colors

• C : Chrome







#### Sizes, models and finishes may differ from thoses presented.

### Warranty

This **Riobel Inc.** product you have purchased carries a Limited Lifetime Warranty on the chrome, PVD finish, blacks and all working parts and is guaranteed from the initial purchase date against all manufacturing defects. All other finishes, including plastic components, are guaranteed for one year. All electric and/or electronic parts are covered by a 5-year limited warranty.

## **Customer Service**

Ontario, West Canada: 888-287-5354 Quebec, Maritimes, United States: 866-473-8442