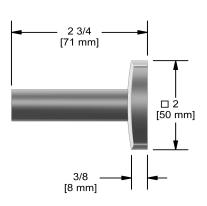

# **Specifications**

## **Description**

• 2 anchor points

## Available colors

• C : Chrome







#### Sizes, models and finishes may differ from thoses presented.

### Warranty

This **Riobel Inc.** product you have purchased carries a Limited Lifetime Warranty on the chrome, PVD finish, blacks and all working parts and is guaranteed from the initial purchase date against all manufacturing defects. All other finishes, including plastic components, are guaranteed for one year. All electric and/or electronic parts are covered by a 5-year limited warranty.

## **Customer Service**

Ontario, West Canada: 888-287-5354 Quebec, Maritimes, United States: 866-473-8442