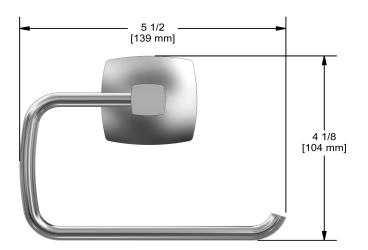

# **Specifications**

# **Description**

• 2 anchor points

## Available colors

• C : Chrome







Sizes, models and finishes may differ from thoses presented.

#### Warranty

This **Riobel Inc.** product you have purchased carries a Limited Lifetime Warranty on the chrome, PVD finish, blacks and all working <u>parts</u> and is guaranteed from the initial purchase date against all <u>manufacturing defects</u>. All other finishes, including plastic components, are guaranteed for one year. All electric and/or electronic parts are covered by a 5-year limited <u>warranty</u>.

### **Customer Service**