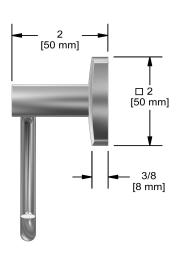

# **Specifications**

# **Description**

• 2 anchor points

## Available colors

• C : Chrome







Sizes, models and finishes may differ from thoses presented.

#### Warranty

This **Riobel Inc.** product you have purchased carries a Limited Lifetime Warranty on the chrome, PVD finish, blacks and all working <u>parts</u> and is guaranteed from the initial purchase date against all <u>manufacturing defects</u>. All other finishes, including plastic components, are guaranteed for one year. All electric and/or electronic parts are covered by a 5-year limited <u>warranty</u>.

### **Customer Service**