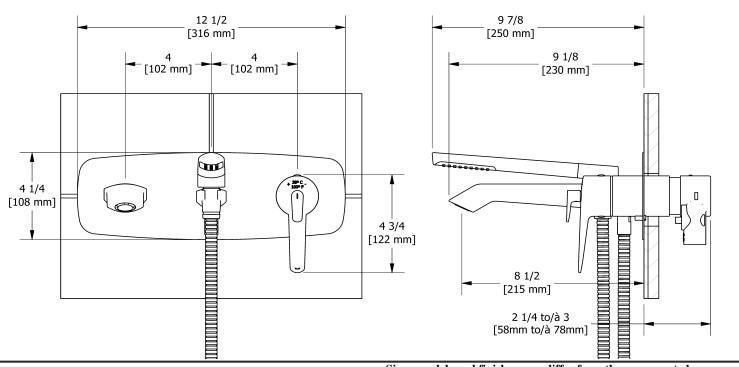

Wall-mount Type T/P (thermo/pressure balance) coaxial tub filler with hand shower VY21

## **Descriptions**

- ½" inlet female NPT
- Thermostatic/pressure balance coaxial cartridge with check valves
- 1-jet hand shower/scale-free
- 2-way no share
- Service valves