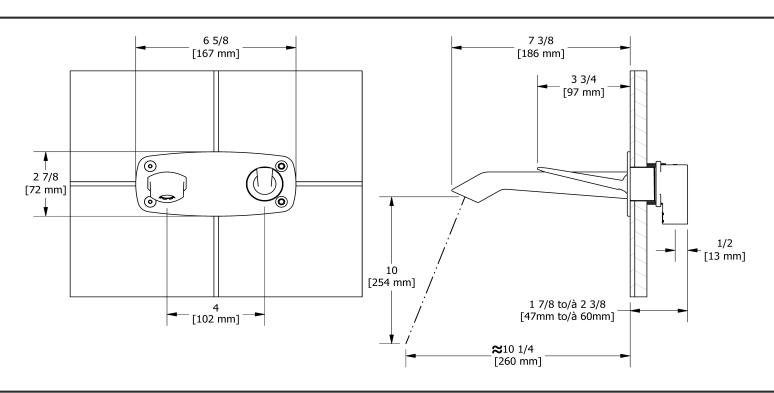

# **Specifications**

## **Descriptions**

- No drain
- ½" inlet female NPT
- Ceramic cartridge

### Available colors

• C: Chrome

#### Available flows

- 5.7 L/min, 1.5 gpm (US) 60psi \*
- 1.9 L/min, 0.5 gpm (US) 60psi ( **VY11-05** )
- 3.7 L/min, 1 gpm (US) 60psi ( **VY11-10** )

\*EPA certification applicable to the indicated model only\*

#### **Certifications**

- CSA B125.1
- NSF/ANSI standard 61 and 372
- ASME A112.18.1
- CMR248 Approval
- ADA







Sizes, models and finishes may differ from thoses presented.

#### Warranty

This Riobel Inc. product you have purchased carries a Limited Lifetime Warranty on the chrome, PVD finish, blacks and all working parts and is guaranteed from the initial purchase date against all manufacturing defects. All other finishes, including plastic components, are guaranteed for one year. All electric and/or electronic parts are covered by a 5-year limited warranty.

#### **Customer Service**

Ontario, West Canada: 888-287-5354 Quebec, Maritimes, United States: 866-473-8442