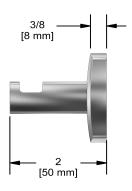

# **Specifications**

# **Description**

• 2 anchor points

## Available colors

• C : Chrome







Sizes, models and finishes may differ from thoses presented.

#### Warranty

This **Riobel Inc.** product you have purchased carries a Limited Lifetime Warranty on the chrome, PVD finish, blacks and all working parts and is guaranteed from the initial purchase date against all manufacturing defects. All other finishes, including plastic components, are guaranteed for one year. All electric and/or electronic parts are covered by a 5-year limited warranty.

### **Customer Service**

Ontario, West Canada: 888-287-5354 Quebec, Maritimes, United States: 866-473-8442