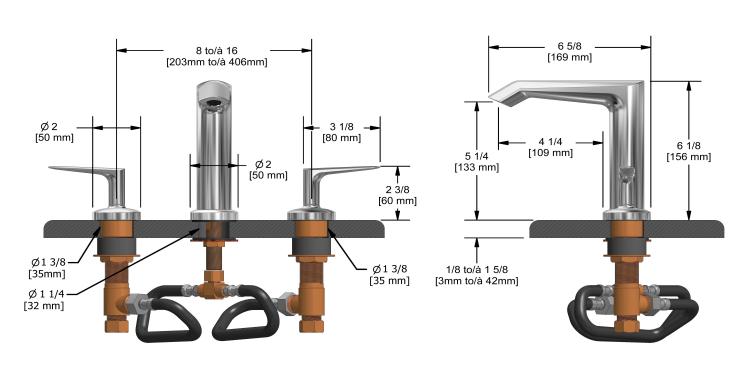

# **Descriptions**

- Ceramic cartridge
- Push drain
- 3/8" speedway compression