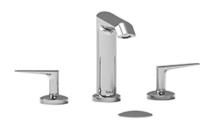

# **Descriptions**

- Ceramic cartridge
- Push drain
- 3/8" speedway compression