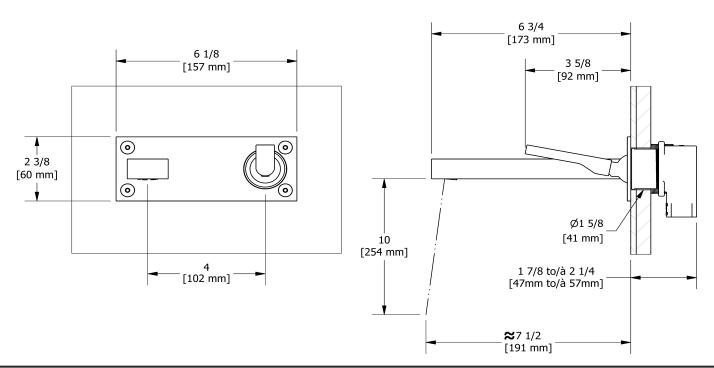

# **Specifications**

# **Descriptions**

- Ceramic cartridge
- ½" inlet female NPT
- No drain

## **Certifications**

- CSA B125.1
- NSF/ANSI standard 61 and 372
- ASME A112.18.1
- CMR248 Approval
- ADA





Sizes, models and finishes may differ from thoses presented.

### Warranty

This **Riobel Inc.** product you have purchased carries a Limited Lifetime Warranty on the chrome, PVD finish, blacks and all working parts and is guaranteed from the initial purchase date against all <u>manufacturing defects</u>. All other finishes, including plastic components, are guaranteed for one year. All electric and/or electronic parts are covered by a 5-year limited warranty.

#### **Customer Service**