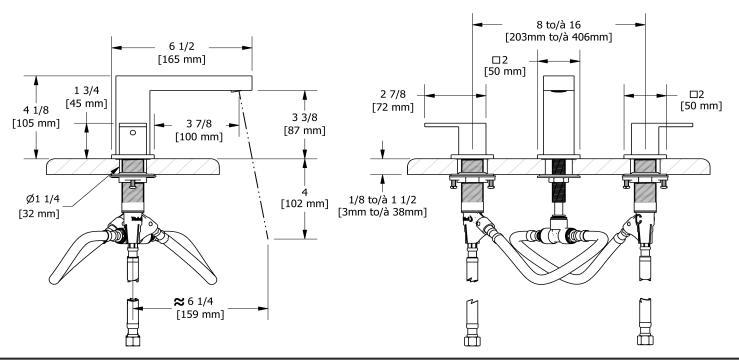

# **Specifications**

# **Descriptions**

- Ceramic cartridge
- Push drain
- 3/8" speedway compression

## Available flows

- 4.5 L/min, 1.2 gpm (US) 60psi \*
- 1.9 L/min, 0.5 gpm (US) 60psi ( **US08-05** )
- 3.7 L/min, 1 gpm (US) 60psi ( **US08-10** )

\*EPA certification applicable to the indicated model only\*

#### Certifications

- ASME A112.18.1
- ADA





Sizes, models and finishes may differ from thoses presented.

### Warranty

This **Riobel Inc.** product you have purchased carries a Limited Lifetime Warranty on the chrome, PVD finish, blacks and all working parts and is guaranteed from the initial purchase date against all manufacturing defects. All other finishes, including plastic components, are guaranteed for one year. All electric and/or electronic parts are covered by a 5-year limited warranty.

#### **Customer Service**

Ontario, West Canada: 888-287-5354 Quebec, Maritimes, United States: 866-473-8442