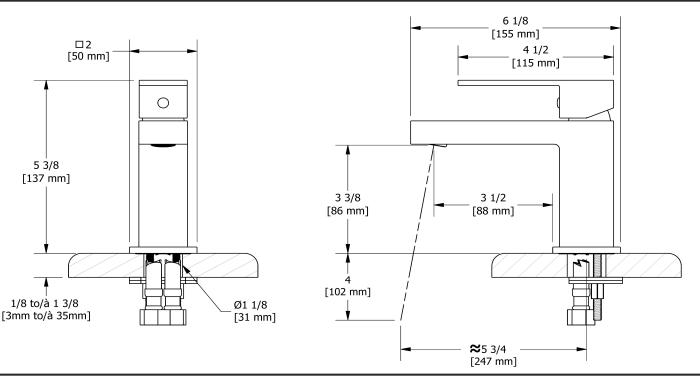

# **Descriptions**

- 3/8" speedway compression
- Ceramic cartridge
- Push drain
- Drilling hole diameter, volume control = 1 1/8 (31mm)