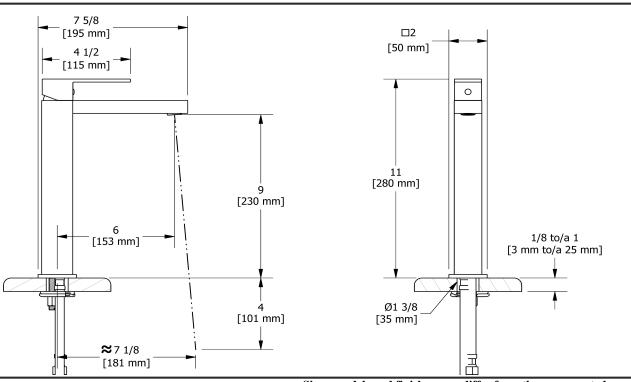

# **Specifications**

# **Descriptions**

- Ceramic cartridge
- 3/8" speedway compression
- No drain

## **Certifications**

- CSA B125.1
- NSF/ANSI standard 61 and 372
- ASME A112.18.1
- ADA





Sizes, models and finishes may differ from thoses presented.

### Warranty

This **Riobel Inc.** product you have purchased carries a Limited Lifetime Warranty on the chrome, PVD finish, blacks and all working parts and is guaranteed from the initial purchase date against all <u>manufacturing defects</u>. All other finishes, including plastic components, are guaranteed for one year. All electric and/or electronic parts are covered by a 5-year limited warranty.

#### **Customer Service**

Ontario, West Canada: 888-287-5354 Quebec, Maritimes, United States: 866-473-8442