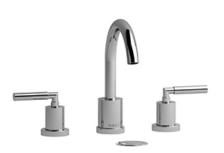

8" lavatory faucet **SY08L** 

# **Descriptions**

- Ceramic cartridge
- 3/8" speedway compression
- Push drain