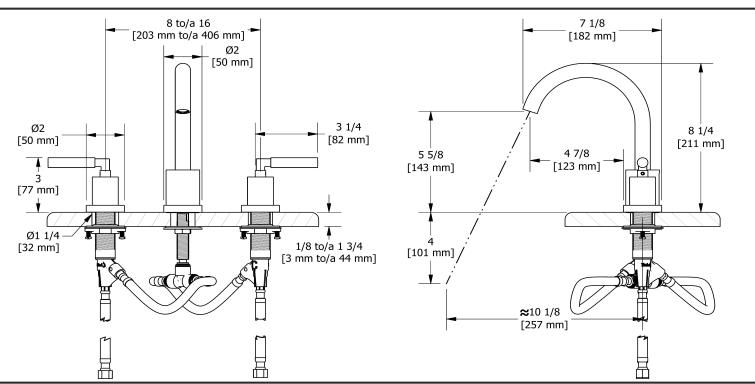

8" lavatory faucet **SY08L** 





# **Specifications**

# **Descriptions**

- Ceramic cartridge
- 3/8" speedway compression
- Push drain

## **Available colors**

- C: Chrome
- BN: Brushed Nickel (PVD)

## Available flows

- 4.5 L/min, 1.2 gpm (US) 60psi \*
- 1.9 L/min, 0.5 gpm (US) 60psi ( **SY08L-05** )
- 3.7 L/min, 1 gpm (US) 60psi ( **SY08L-10** )

\*EPA certification applicable to the indicated model only\*

#### **Certifications**

- CSA B125.1
- NSF/ANSI standard 61 and 372
- ASME A112.18.1
- CMR248 Approval
- ADA



Sizes, models and finishes may differ from thoses presented.

## Warranty

This **Riobel Inc.** product you have purchased carries a Limited Lifetime Warranty on the chrome, PVD finish, blacks and all working parts and is guaranteed from the initial purchase date against all manufacturing defects. All other finishes, including plastic components, are guaranteed for one year. All electric and/or electronic parts are covered by a 5-year limited warranty.

#### **Customer Service**

Ontario, West Canada: 888-287-5354 Quebec, Maritimes, United States: 866-473-8442