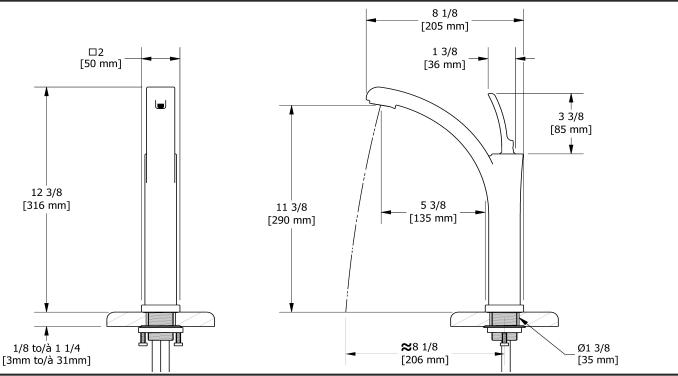

Single hole lavatory faucet

## **Descriptions**

- Ceramic cartridge
- 3/8" speedway compression
- No drain