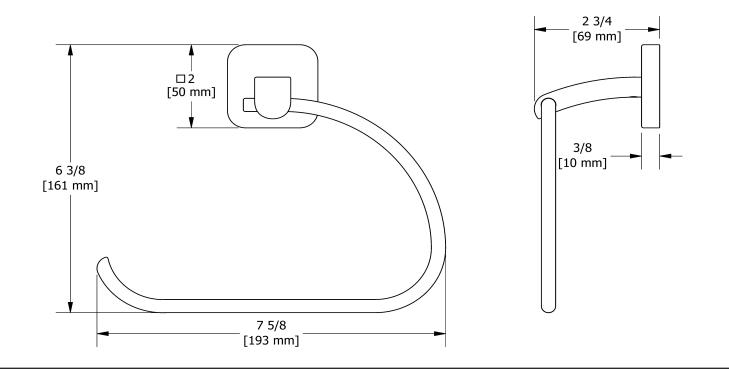

**SA7** 

# Specifications

## **Description**

• 4 anchor points

## Available colors

#### • C : Chrome

• PN : Polished Nickel (PVD)





#### Sizes, models and finishes may differ from thoses presented.

## Warranty

This **Riobel Inc.** product you have purchased carries a Limited Lifetime Warranty on the chrome, PVD finish, blacks and all working parts and is guaranteed from the initial purchase date against all <u>manufacturing defects</u>. All other finishes, including plastic components, are guaranteed for one year. All electric and/or electronic parts are covered by a 5-year limited warranty.

### **Customer Service**

Ontario, West Canada : 888-287-5354 Quebec, Maritimes, United States : 866-473-8442