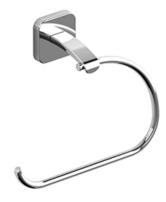

**SA7** 

# Specifications

## **Description**

• 4 anchor points

## Available colors

#### • C : Chrome

• PN : Polished Nickel (PVD)





#### Sizes, models and finishes may differ from thoses presented.

## Warranty

This **Riobel Inc.** product you have purchased carries a Limited Lifetime Warranty on the chrome, PVD finish, blacks and all working parts and is guaranteed from the initial purchase date against all <u>manufacturing defects</u>. All other finishes, including plastic components, are guaranteed for one year. All electric and/or electronic parts are covered by a 5-year limited warranty.

### **Customer Service**

Ontario, West Canada : 888-287-5354 Quebec, Maritimes, United States : 866-473-8442