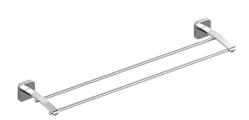

# **Specifications**

## **Description**

• 4 anchor points

### Available colors

• C : Chrome

• PN : Polished Nickel (PVD)







Sizes, models and finishes may differ from thoses presented.

#### Warranty

This **Riobel Inc.** product you have purchased carries a Limited Lifetime Warranty on the chrome, PVD finish, blacks and all working parts and is guaranteed from the initial purchase date against all manufacturing defects. All other finishes, including plastic components, are guaranteed for one year. All electric and/or electronic parts are covered by a 5-year limited warranty.

#### **Customer Service**