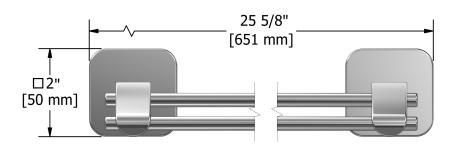

# **Specifications**

## **Description**

• 4 anchor points

### Available colors

• C : Chrome

• PN : Polished Nickel (PVD)







Sizes, models and finishes may differ from thoses presented.

#### Warranty

This **Riobel Inc.** product you have purchased carries a Limited Lifetime Warranty on the chrome, PVD finish, blacks and all working parts and is guaranteed from the initial purchase date against all manufacturing defects. All other finishes, including plastic components, are guaranteed for one year. All electric and/or electronic parts are covered by a 5-year limited warranty.

#### **Customer Service**