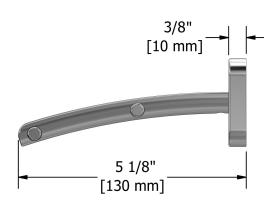

# **Specifications**

## **Description**

• 4 anchor points

### Available colors

• C : Chrome

• PN : Polished Nickel (PVD)







Sizes, models and finishes may differ from thoses presented.

#### Warranty

This **Riobel Inc.** product you have purchased carries a Limited Lifetime Warranty on the chrome, PVD finish, blacks and all working parts and is guaranteed from the initial purchase date against all manufacturing defects. All other finishes, including plastic components, are guaranteed for one year. All electric and/or electronic parts are covered by a 5-year limited warranty.

#### **Customer Service**