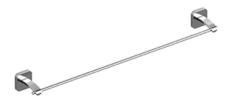

# Specifications

# **Description**

• 4 anchor points

## Available colors

- C : Chrome
- PN : Polished Nickel (PVD)





#### Sizes, models and finishes may differ from thoses presented.

## Warranty

This **Riobel Inc.** product you have purchased carries a Limited Lifetime Warranty on the chrome, PVD finish, blacks and all working parts and is guaranteed from the initial purchase date against all <u>manufacturing defects</u>. All other finishes, including plastic components, are guaranteed for one year. All electric and/or electronic parts are covered by a 5-year limited warranty.

### **Customer Service**

Ontario, West Canada : 888-287-5354 Quebec, Maritimes, United States : 866-473-8442