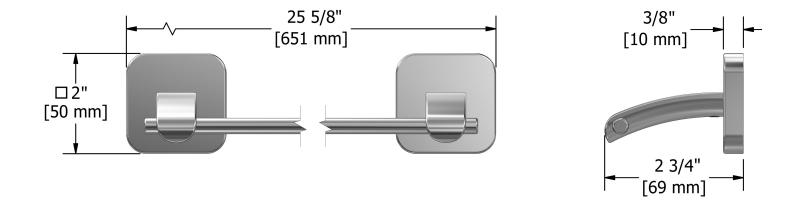

# Specifications

# **Description**

• 4 anchor points

## Available colors

- C : Chrome
- PN : Polished Nickel (PVD)





#### Sizes, models and finishes may differ from thoses presented.

## Warranty

This **Riobel Inc.** product you have purchased carries a Limited Lifetime Warranty on the chrome, PVD finish, blacks and all working parts and is guaranteed from the initial purchase date against all <u>manufacturing defects</u>. All other finishes, including plastic components, are guaranteed for one year. All electric and/or electronic parts are covered by a 5-year limited warranty.

### **Customer Service**

Ontario, West Canada : 888-287-5354 Quebec, Maritimes, United States : 866-473-8442