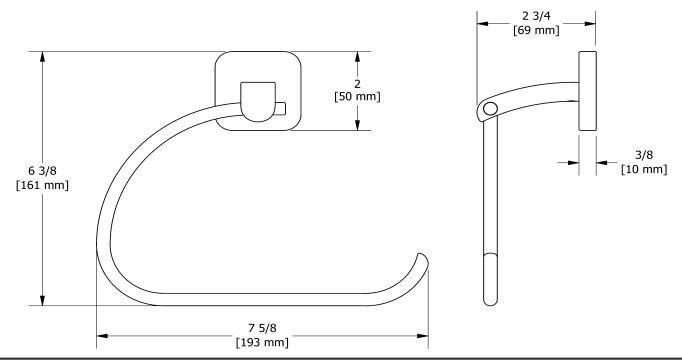

# **Specifications**

## **Description**

• 4 anchor points

### Available colors

• C : Chrome

• PN : Polished Nickel (PVD)





Sizes, models and finishes may differ from thoses presented.

#### Warranty

This **Riobel Inc.** product you have purchased carries a Limited Lifetime Warranty on the chrome, PVD finish, blacks and all working parts and is guaranteed from the initial purchase date against all manufacturing defects. All other finishes, including plastic components, are guaranteed for one year. All electric and/or electronic parts are covered by a 5-year limited warranty.

#### **Customer Service**