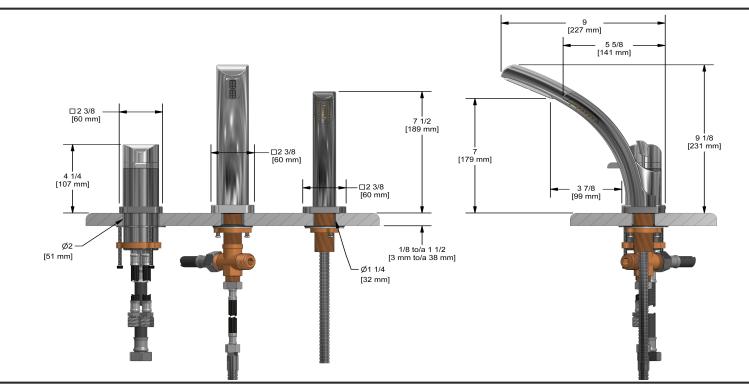

3-piece Type T/P coaxial deck-mount tub filler with hand shower

**SA17** 

# **Descriptions**

- 1-jet hand shower/scale-free
- Thermostatic/pressure balance coaxial cartridge with check valves
- ½" inlet male NPT