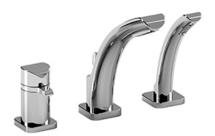

3-piece Type T/P coaxial deck-mount tub filler with hand shower

**SA17** 

# **Descriptions**

- 1-jet hand shower/scale-free
- Thermostatic/pressure balance coaxial cartridge with check valves
- ½" inlet male NPT