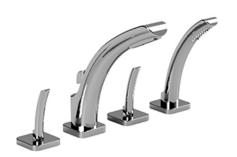

4-piece deck-mount tub filler with hand shower **SA12** 

# **Descriptions**

- Ceramic cartridge
- 1-jet hand shower/scale-free
- Drilling holes diameter = spout and hand shower 1 1/4 (32mm), handles 2x 1 3/8 (35mm)
- G½" inlet male