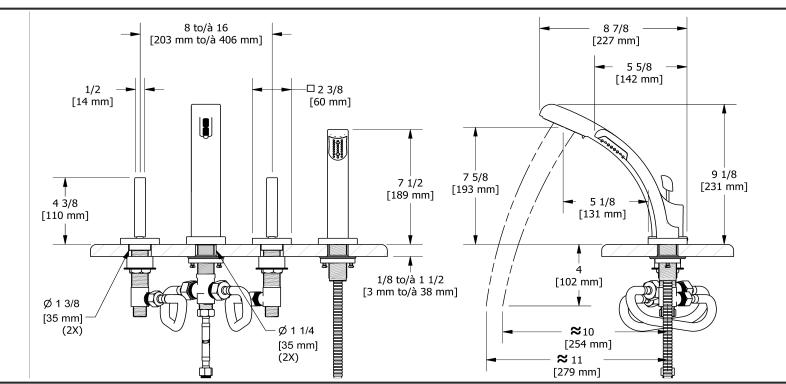

# **Descriptions**

- Ceramic cartridge
- 1-jet hand shower/scale-free
- Drilling holes diameter = spout and hand shower 1 1/4 (32mm), handles 2x 1 3/8 (35mm)
- G½" inlet male