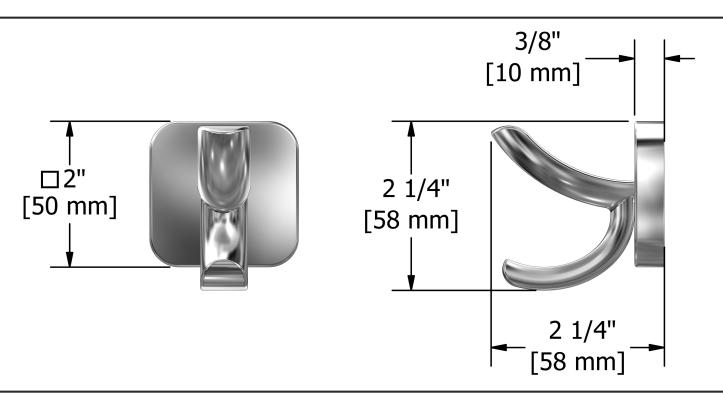

# **Specifications**

## **Description**

• 4 anchor points

### Available colors

• C : Chrome

• PN: Polished Nickel (PVD)





Sizes, models and finishes may differ from thoses presented.

#### Warranty

This **Riobel Inc.** product you have purchased carries a Limited Lifetime Warranty on the chrome, PVD finish, blacks and all working parts and is guaranteed from the initial purchase date against all manufacturing defects. All other finishes, including plastic components, are guaranteed for one year. All electric and/or electronic parts are covered by a 5-year limited warranty.

#### **Customer Service**

Ontario, West Canada: 888-287-5354 Quebec, Maritimes, United States: 866-473-8442