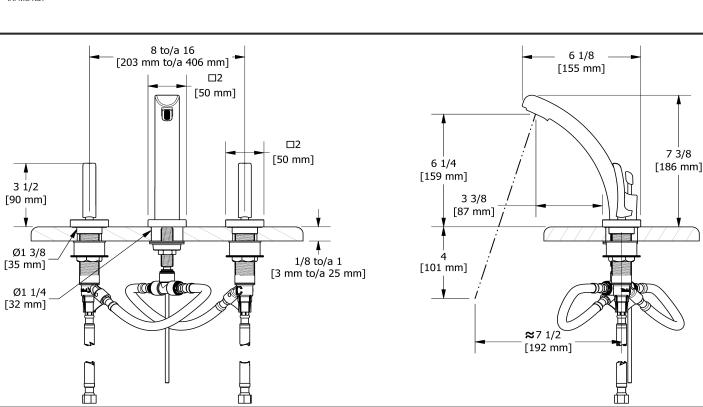

## **Descriptions**

- Pop-up drain
- Ceramic cartridge
  - 3/8" speedway compression