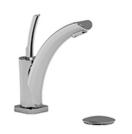

# **Descriptions**

- Push drain
- Ceramic cartridge
- 3/8" speedway compression

### Available colors

- C : Chrome
- PN: Polished Nickel (PVD)

### Available flow

• 3.7 L/min, 1 gpm (US) 60psi \*

\*EPA certification applicable to the indicated model only\*