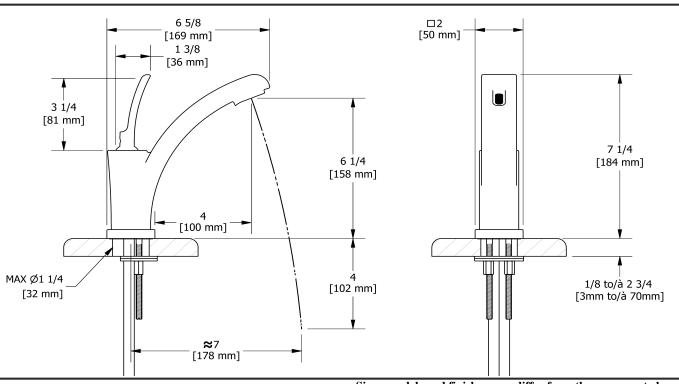

**SA01** 



# **Specifications**

# **Descriptions**

- Push drain
- Ceramic cartridge
- 3/8" speedway compression

### Available colors

- C : Chrome
- PN: Polished Nickel (PVD)

### Available flow

• 3.7 L/min, 1 gpm (US) 60psi \*

\*EPA certification applicable to the indicated model only\*

## **Certifications**

- CSA B125.1
- NSF/ANSI standard 61 and 372
- ASME A112.18.1
- CMR248 Approval
- ADA









Sizes, models and finishes may differ from thoses presented.

#### Warranty

This Riobel Inc. product you have purchased carries a Limited Lifetime Warranty on the chrome, PVD finish, blacks and all working parts and is guaranteed from the initial purchase date against all manufacturing defects. All other finishes, including plastic components, are guaranteed for one year. All electric and/or electronic parts are covered by a 5-year limited warranty.

#### **Customer Service**

Ontario, West Canada: 888-287-5354 Quebec, Maritimes, United States: 866-473-8442