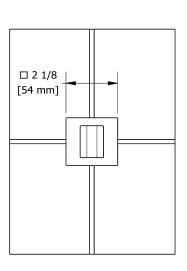

# **Specifications**

## **Descriptions**

- ½" copper slip fit inlet
- Brass

### **Available colors**

• C : Chrome

#### **Certifications**

- CSA B125.1
- ASME A112.18.1



**CUPC®** 





Sizes, models and finishes may differ from thoses presented.

#### Warranty

This **Riobel Inc.** product you have purchased carries a Limited Lifetime Warranty on the chrome, PVD finish, blacks and all working parts and is guaranteed from the initial purchase date against all manufacturing defects. All other finishes, including plastic components, are guaranteed for one year. All electric and/or electronic parts are covered by a 5-year limited warranty.

#### **Customer Service**

Ontario, West Canada: 888-287-5354 Quebec, Maritimes, United States: 866-473-8442