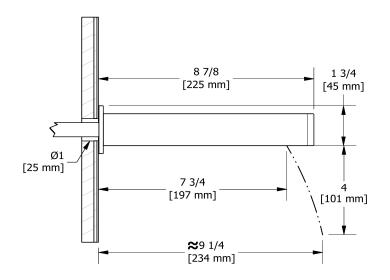

# **Specifications**

## **Descriptions**

- ½" copper slip fit inlet
- Brass

### **Available colors**

• C : Chrome

#### **Certifications**

- CSA B125.1
- ASME A112.18.1



**CUPC®** 





Sizes, models and finishes may differ from thoses presented.

#### Warranty

This **Riobel Inc.** product you have purchased carries a Limited Lifetime Warranty on the chrome, PVD finish, blacks and all working parts and is guaranteed from the initial purchase date against all manufacturing defects. All other finishes, including plastic components, are guaranteed for one year. All electric and/or electronic parts are covered by a 5-year limited warranty.

#### **Customer Service**

Ontario, West Canada: 888-287-5354 Quebec, Maritimes, United States: 866-473-8442