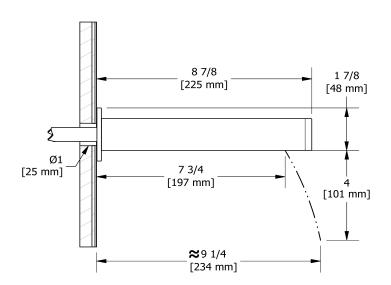

# **Specifications**

## **Descriptions**

- ½" copper slip fit inlet
- Brass

## **Available colors**

• C : Chrome

## **Certifications**

- CSA B125.1
- ASME A112.18.1



**CUPC®** 





Sizes, models and finishes may differ from thoses presented.

#### Warranty

This **Riobel Inc.** product you have purchased carries a Limited Lifetime Warranty on the chrome, PVD finish, blacks and all working parts and is guaranteed from the initial purchase date against all manufacturing defects. All other finishes, including plastic components, are guaranteed for one year. All electric and/or electronic parts are covered by a 5-year limited warranty.

#### **Customer Service**

Ontario, West Canada: 888-287-5354 Quebec, Maritimes, United States: 866-473-8442