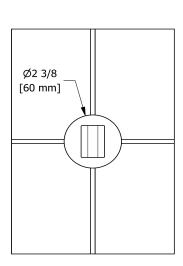

# **Specifications**

## **Descriptions**

- ½" copper slip fit inlet
- Brass

## **Available colors**

• C : Chrome

## **Certifications**

- CSA B125.1
- ASME A112.18.1



**CUPC®** 





Sizes, models and finishes may differ from thoses presented.

#### Warranty

This **Riobel Inc.** product you have purchased carries a Limited Lifetime Warranty on the chrome, PVD finish, blacks and all working parts and is guaranteed from the initial purchase date against all manufacturing defects. All other finishes, including plastic components, are guaranteed for one year. All electric and/or electronic parts are covered by a 5-year limited warranty.

#### **Customer Service**

Ontario, West Canada: 888-287-5354 Quebec, Maritimes, United States: 866-473-8442