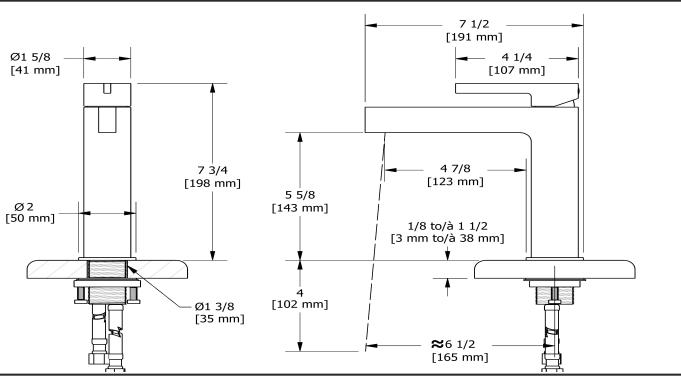

## **Descriptions**

- Push drain
- Ceramic cartridge
- 3/8" speedway compression
- Drilling hole diameter = 1 3/8 (35mm)