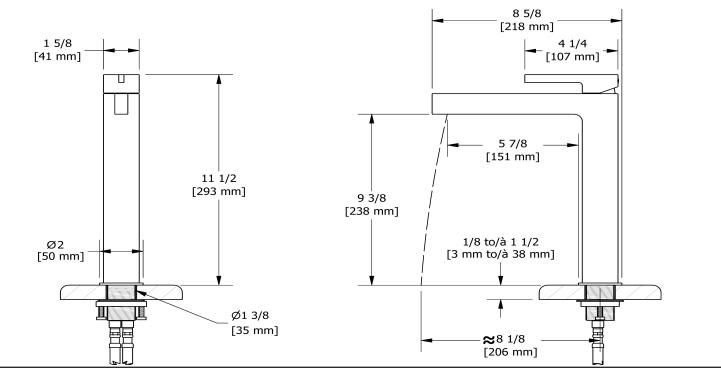

### **Descriptions**

- 3/8" speedway compression
- No drain
  - Ceramic cartridge
  - Drilling hole diameter =  $1 \frac{3}{8} (35 \text{ mm})$