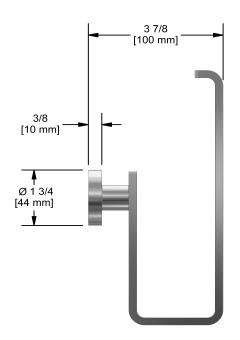

# **Specifications**

# **Description**

• 2 anchor points

## **Available colors**

• C : Chrome







Sizes, models and finishes may differ from thoses presented.

#### Warranty

This **Riobel Inc.** product you have purchased carries a Limited Lifetime Warranty on the chrome, PVD finish, blacks and all working <u>parts</u> and is guaranteed from the initial purchase date against all <u>manufacturing defects</u>. All other finishes, including plastic components, are guaranteed for one year. All electric and/or electronic parts are covered by a 5-year limited <u>warranty</u>.

### **Customer Service**

Ontario, West Canada: 888-287-5354 Quebec, Maritimes, United States: 866-473-8442