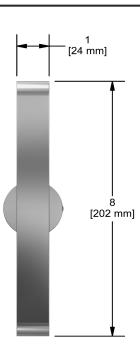

# **Specifications**

# **Description**

• 2 anchor points

## **Available colors**

• C : Chrome







Sizes, models and finishes may differ from thoses presented.

#### Warranty

This **Riobel Inc.** product you have purchased carries a Limited Lifetime Warranty on the chrome, PVD finish, blacks and all working <u>parts</u> and is guaranteed from the initial purchase date against all <u>manufacturing defects</u>. All other finishes, including plastic components, are guaranteed for one year. All electric and/or electronic parts are covered by a 5-year limited <u>warranty</u>.

### **Customer Service**

Ontario, West Canada: 888-287-5354 Quebec, Maritimes, United States: 866-473-8442