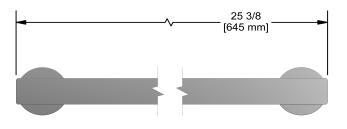

# **Specifications**

## **Description**

• 2 anchor points

### Available colors

• C : Chrome







Sizes, models and finishes may differ from thoses presented.

#### Warranty

This **Riobel Inc.** product you have purchased carries a Limited Lifetime Warranty on the chrome, PVD finish, blacks and all working parts and is guaranteed from the initial purchase date against all manufacturing defects. All other finishes, including plastic components, are guaranteed for one year. All electric and/or electronic parts are covered by a 5-year limited warranty.

#### **Customer Service**

Ontario, West Canada: 888-287-5354 Quebec, Maritimes, United States: 866-473-8442