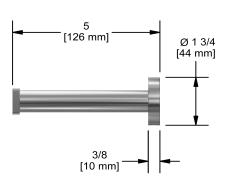

# **Specifications**

## **Description**

• 2 anchor points

### Available colors

• C : Chrome







Sizes, models and finishes may differ from thoses presented.

#### Warranty

This **Riobel Inc.** product you have purchased carries a Limited Lifetime Warranty on the chrome, PVD finish, blacks and all working parts and is guaranteed from the initial purchase date against all manufacturing defects. All other finishes, including plastic components, are guaranteed for one year. All electric and/or electronic parts are covered by a 5-year limited warranty.

#### **Customer Service**

Ontario, West Canada: 888-287-5354 Quebec, Maritimes, United States: 866-473-8442