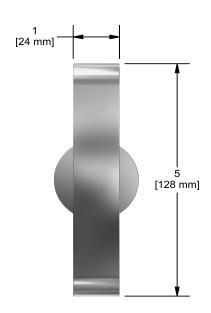

# **Specifications**

# **Description**

• 2 anchor points

## **Available colors**

• C : Chrome







Sizes, models and finishes may differ from thoses presented.

#### Warranty

This **Riobel Inc.** product you have purchased carries a Limited Lifetime Warranty on the chrome, PVD finish, blacks and all working parts and is guaranteed from the initial purchase date against all manufacturing defects. All other finishes, including plastic components, are guaranteed for one year. All electric and/or electronic parts are covered by a 5-year limited warranty.

### **Customer Service**

Ontario, West Canada: 888-287-5354 Quebec, Maritimes, United States: 866-473-8442