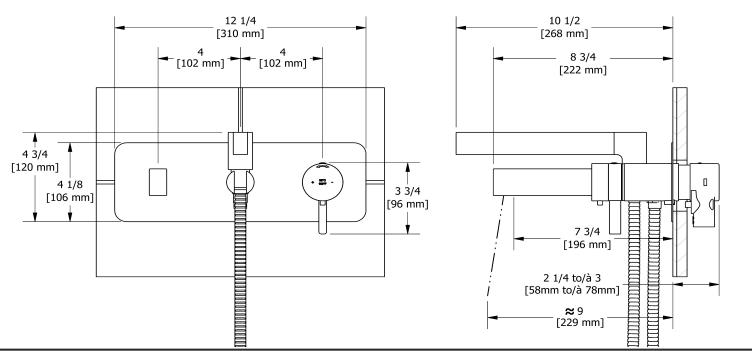

Wall-mount Type T/P (thermo/pressure balance) coaxial tub filler with hand shower

## **Descriptions**

- ½" inlet female NPT
- Thermostatic/pressure balance coaxial cartridge with check
- 1-jet hand shower/scale-free
- 2-way no share
- · Service valves