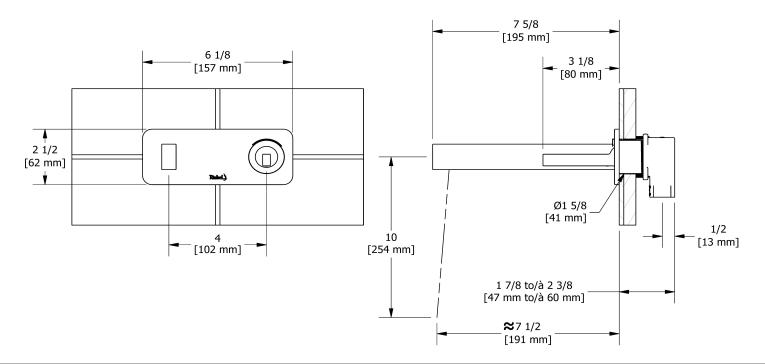

**PX11** 

# Specifications

# Descriptions

- No drain
- Ceramic cartridge
- <sup>1</sup>/<sub>2</sub>" inlet female NPT

# Available colors

• C : Chrome

## Available flow

• 3.7 L/min, 1 gpm (US) 60psi \*

\*EPA certification applicable to the indicated model only\*

### Certifications

- CSA B125.1
- NSF/ANSI standard 61 and 372
- ASME A112.18.1
- CMR248 Approval
- ADA







#### Sizes, models and finishes may differ from thoses presented.

# Warranty

This **Riobel Inc.** product you have purchased carries a Limited Lifetime Warranty on the chrome, PVD finish, blacks and all working parts and is guaranteed from the initial purchase date against all <u>manufacturing defects</u>. All other finishes, including plastic components, are guaranteed for one year. All electric and/or electronic parts are covered by a 5-year limited warranty.

### **Customer Service**

Ontario, West Canada : 888-287-5354 Quebec, Maritimes, United States : 866-473-8442