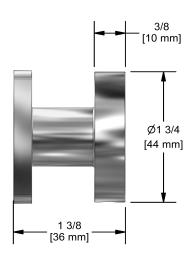

# **Specifications**

# **Description**

• 2 anchor points

## Available colors

• C : Chrome

• BN : Brushed Nickel (PVD)

• BK : Black







Sizes, models and finishes may differ from thoses presented.

#### Warranty

This **Riobel Inc.** product you have purchased carries a Limited Lifetime Warranty on the chrome, PVD finish, blacks and all working parts and is guaranteed from the initial purchase date against all manufacturing defects. All other finishes, including plastic components, are guaranteed for one year. All electric and/or electronic parts are covered by a 5-year limited warranty.

### **Customer Service**

Ontario, West Canada: 888-287-5354 Quebec, Maritimes, United States: 866-473-8442