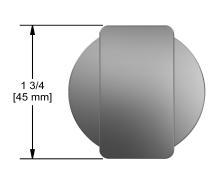

# **Specifications**

# **Description**

• 2 anchor points

## Available colors

• C : Chrome

• BN : Brushed Nickel (PVD)

• BK : Black







Sizes, models and finishes may differ from thoses presented.

#### Warranty

This **Riobel Inc.** product you have purchased carries a Limited Lifetime Warranty on the chrome, PVD finish, blacks and all working parts and is guaranteed from the initial purchase date against all manufacturing defects. All other finishes, including plastic components, are guaranteed for one year. All electric and/or electronic parts are covered by a 5-year limited warranty.

### **Customer Service**

Ontario, West Canada: 888-287-5354 Quebec, Maritimes, United States: 866-473-8442