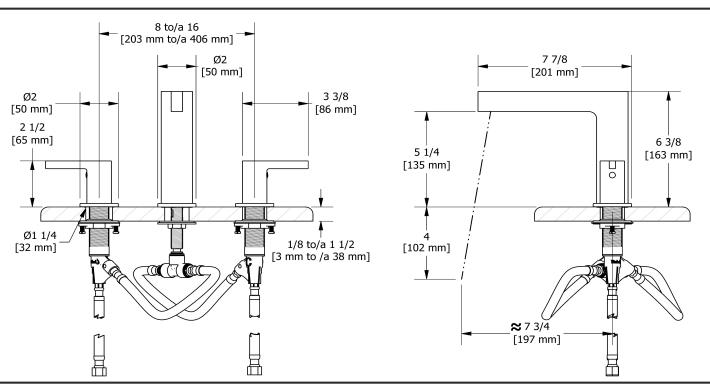

# **Descriptions**

- Ceramic cartridge
- Push drain
- 3/8" speedway compression
- GPM will be reduced in the course of 2020–2021. Technical sheets on our web site will be updated when the change comes into effect.

### Available colors

• C : Chrome

#### Available flow

• 4.5 L/min, 1.2 gpm (US) 60psi \*

\*EPA certification applicable to the indicated model only\*

## **Certifications**

- CSA B125.1
- NSF/ANSI standard 61 and 372
- ASME A112.18.1
- ADA







Sizes, models and finishes may differ from thoses presented.

## Warranty

This **Riobel Inc.** product you have purchased carries a Limited Lifetime Warranty on the chrome, PVD finish, blacks and all working parts and is guaranteed from the initial purchase date against all manufacturing defects. All other finishes, including plastic components, are guaranteed for one year. All electric and/or electronic parts are covered by a 5-year limited warranty.

### **Customer Service**

Ontario, West Canada: 888-287-5354 Quebec, Maritimes, United States: 866-473-8442