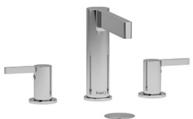

# **Descriptions**

- Ceramic cartridge
- Push drain
- 3/8" speedway compression
- GPM will be reduced in the course of 2020–2021. Technical sheets on our web site will be updated when the change comes into effect.

### Available colors

• C : Chrome

#### Available flow

• 4.5 L/min, 1.2 gpm (US) 60psi \*

\*EPA certification applicable to the indicated model only\*