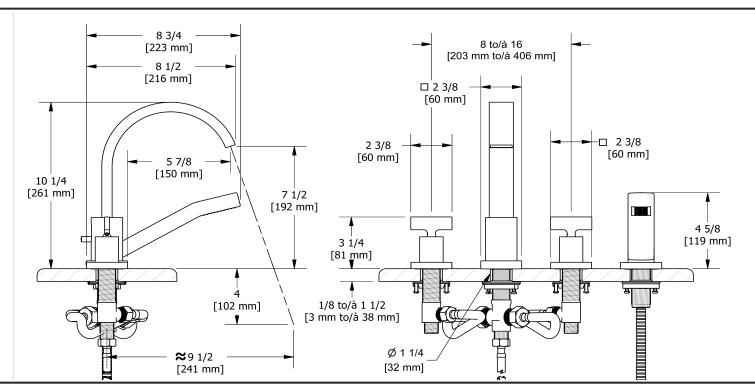

4-piece deck-mount tub filler with hand shower **PFTQ12T** 

## **Descriptions**

- 1-jet hand shower/scale-free
- Ceramic cartridge
- Drilling holes diameter =  $4x \cdot 1 \cdot 1/4 \cdot (32mm)$
- G½" inlet male