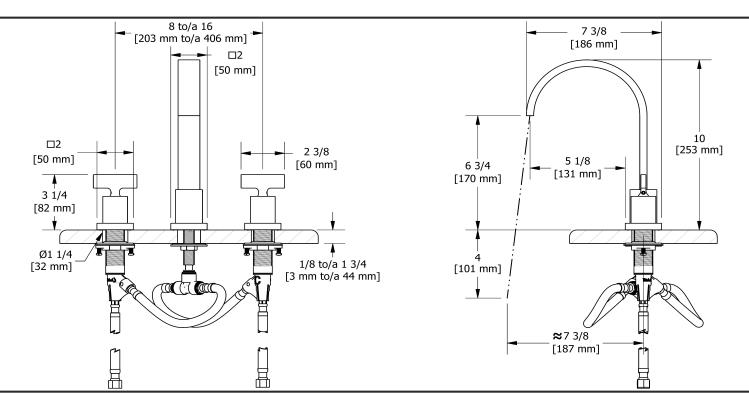

8" lavatory faucet **PFTQ08T** 

# **Descriptions**

- Ceramic cartridge
- 3/8" speedway compression
- Drilling hole diameter = Spout 5/8 (17mm) 2 handles 1 1/8 (29mm)
- Push drain