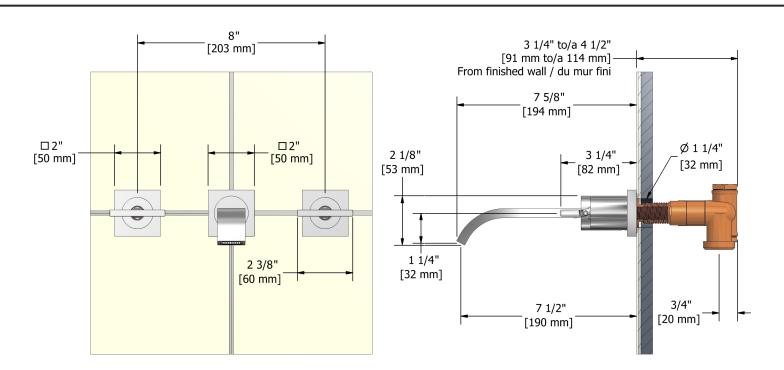

# **Specifications**

# **Descriptions**

- ½" inlet female NPT
- Ceramic cartridge
- No drain

# **Available colors**

• C : Chrome

## Available flows

- 5.7 L/min, 1.5 gpm (US) 60psi \*
- 3.7 L/min, 1 gpm (US) 60psi ( **PFTQ03T-10** )

\*EPA certification applicable to the indicated model only\*

### **Certifications**

- CSA B125.1
- NSF/ANSI standard 61 and 372
- ASME A112.18.1
- CMR248 Approval
- ADA



Sizes, models and finishes may differ from thoses presented.

#### Warranty

This **Riobel Inc.** product you have purchased carries a Limited Lifetime Warranty on the chrome, PVD finish, blacks and all working parts and is guaranteed from the initial purchase date against all manufacturing defects. All other finishes, including plastic components, are guaranteed for one year. All electric and/or electronic parts are covered by a 5-year limited warranty.

### **Customer Service**