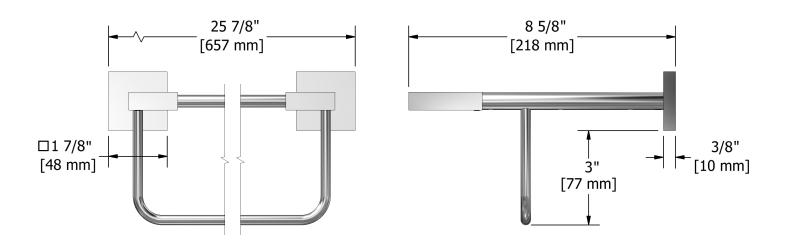

# **Specifications**

## **Description**

• 4 anchor points

## Available colors

• C : Chrome

• BN : Brushed Nickel (PVD)





#### Sizes, models and finishes may differ from thoses presented.

#### Warranty

This **Riobel Inc.** product you have purchased carries a Limited Lifetime Warranty on the chrome, PVD finish, blacks and all working parts and is guaranteed from the initial purchase date against all manufacturing defects. All other finishes, including plastic components, are guaranteed for one year. All electric and/or electronic parts are covered by a 5-year limited warranty.

### **Customer Service**