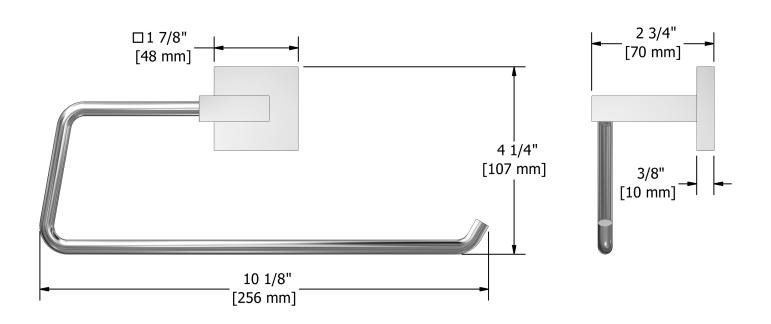

# **Specifications**

## **Description**

• 4 anchor points

## Available colors

• C : Chrome

• BN : Brushed Nickel (PVD)





#### Sizes, models and finishes may differ from thoses presented.

### Warranty

This **Riobel Inc.** product you have purchased carries a Limited Lifetime Warranty on the chrome, PVD finish, blacks and all working parts and is guaranteed from the initial purchase date against all manufacturing defects. All other finishes, including plastic components, are guaranteed for one year. All electric and/or electronic parts are covered by a 5-year limited warranty.

## **Customer Service**

Ontario, West Canada: 888-287-5354 Quebec, Maritimes, United States: 866-473-8442