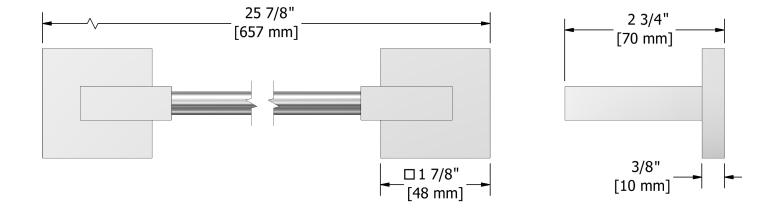

# **Description**

- 4 anchor points
- Available colors
- C : Chrome
- BN : Brushed Nickel (PVD)

#### Sizes, models and finishes may differ from thoses presented.