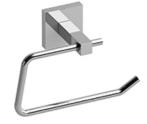

## **Description**

- 4 anchor points
- Available colors
- C : Chrome
- BN : Brushed Nickel (PVD)

Sizes, models and finishes may differ from thoses presented.