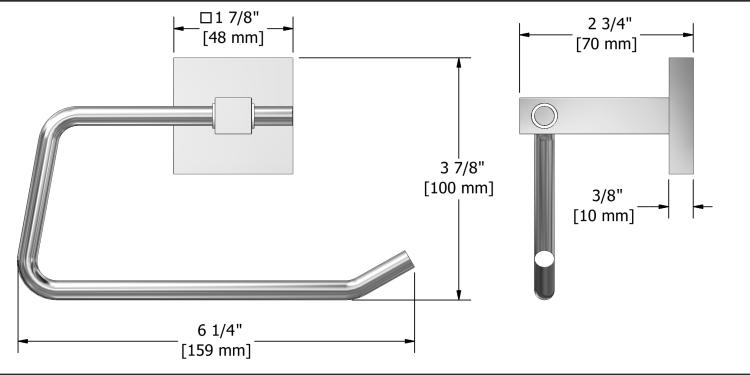

## Specifications

## **Description**

- 4 anchor points
- Available colors
- C : Chrome
- BN : Brushed Nickel (PVD)

Sizes, models and finishes may differ from thoses presented.