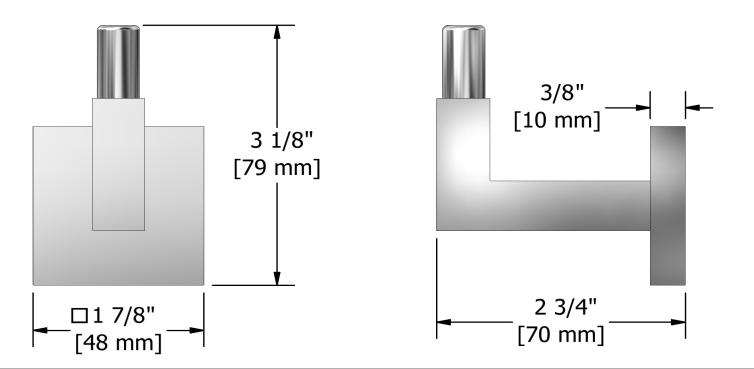

## **Description**

- 4 anchor points
- Available colors
- C : Chrome
- BN : Brushed Nickel (PVD)

Sizes, models and finishes may differ from thoses presented.