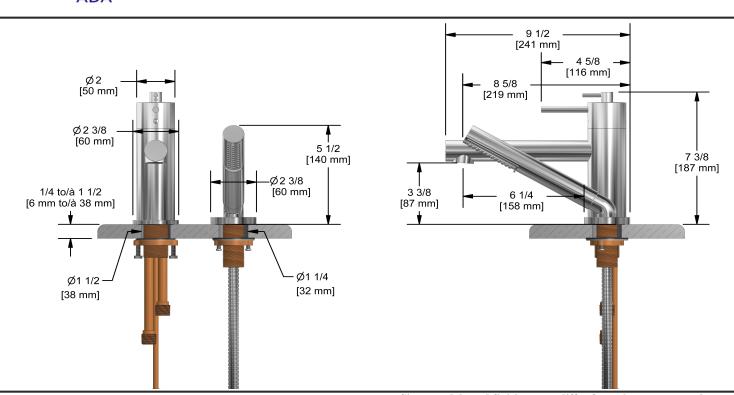

## Descriptions

- 2 check valves
- 1-jet hand shower/scale-free
- Thermostatic coaxial cartridge with check valves
- 1/2" inlet male NPT