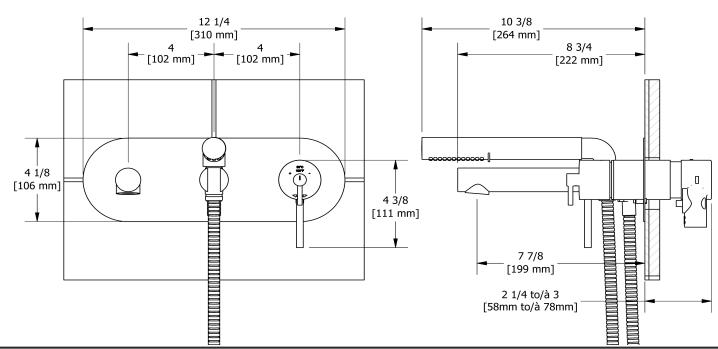

# Specifications

## Descriptions

- <sup>1</sup>/<sub>2</sub>" inlet female NPT
- Thermostatic/pressure balance coaxial cartridge with check valves
- 1-jet hand shower/scale-free
- 2-way no share
- Service valves

#### Sizes, models and finishes may differ from thoses presented.