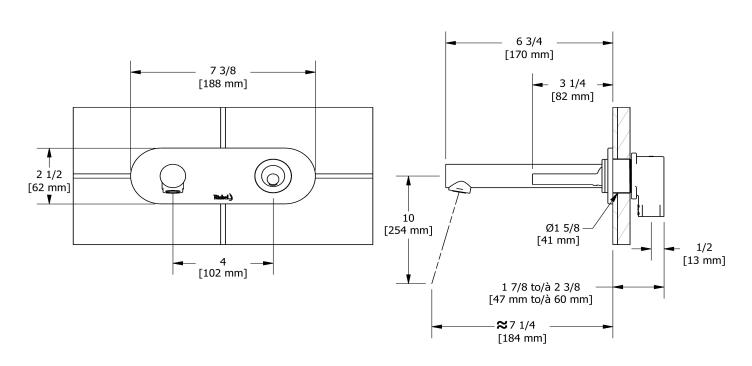

# GS11

## **Specifications**

### **Descriptions**

- No drain
- Ceramic cartridge
- ½" inlet female NPT

#### **Available colors**

• C : Chrome

#### **Certifications**

- CSA B125.1
- NSF/ANSI standard 61 and 372
- ASME A112.18.1
- CMR248 Approval
- ADA





Sizes, models and finishes may differ from thoses presented.

#### Warranty

This **Riobel Inc.** product you have purchased carries a Limited Lifetime Warranty on the chrome, PVD finish, blacks and all working parts and is guaranteed from the initial purchase date against all manufacturing defects. All other finishes, including plastic components, are guaranteed for one year. All electric and/or electronic parts are covered by a 5-year limited warranty.

#### **Customer Service**