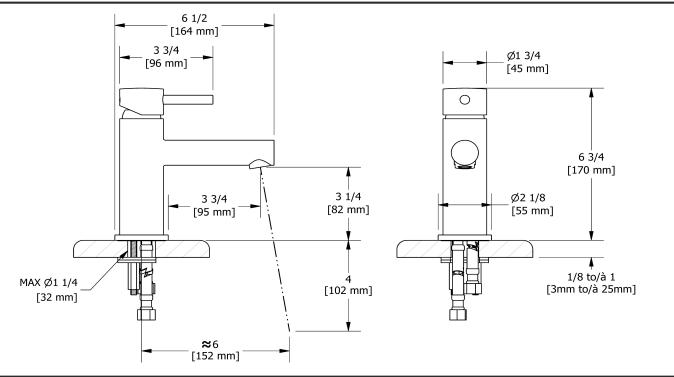

# Specifications Descriptions

- 3/8" anadway acm
- 3/8" speedway compression
- Ceramic cartridge
- Push drain

# Available flows

- 4.5 L/min, 1.2 gpm (US) 60psi \*
- 1.9 L/min, 0.5 gpm (US) 60psi ( GS01-05 )
- 3.7 L/min, 1 gpm (US) 60psi ( GS01-10 )
- \*EPA certification applicable to the indicated model only\*